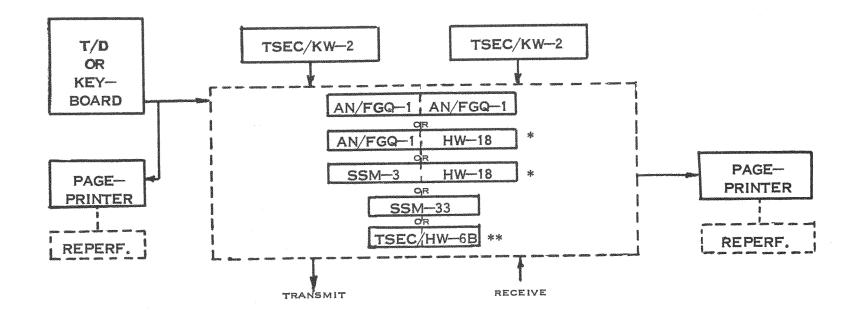

## GORGON ON-LINE (ONE FULL DUPLEX TERMINAL SHOWN)

<sup>\*</sup> THE HW-18 IS AUTHORIZED FOR USE IN THE RECEIVE MODE ONLY.

<sup>\*\*</sup> THE HW-6B IS NO LONGER IN USE WITHIN THE NAVY.