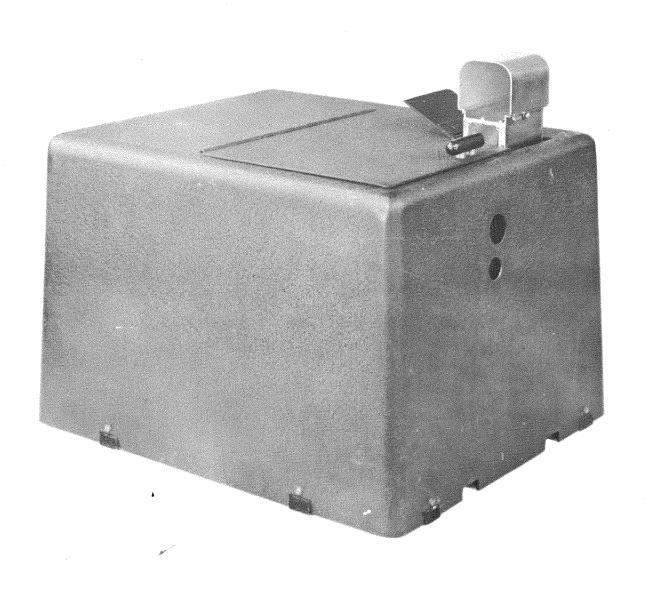

DECLASSIFIED per SEC 3.4 E.O. 12958 by Director, NSA/Chief, CS3 date 277440 ΞT

ORIGINAL (Reverse Blank) UNCLASSIFIED CSP 6620A TSEC/KW-2 UNCLASSIFIED ORIGINAL 13-1

PRODUCTION MODEL

| DESCRIPTION                                                                                                    | AN ELECTRO—MECHANICAL CIPHER MACHINE WHICH IS CAPABLE OF NON—SYNCHRONOUS ON/OFF LINE ENCRYPTION OR DECRYPTION OF RADIO OR WIRE TELETYPEWRITER SIGNALS. THE COMBINATION OF KEY AND PLAIN TEXT IS PERFORM—ED IN AN ASSOCIATED MIXER (SEE PAGE 13—4). ACCEPTS 32 CHARACTERS FROM REMOTE TELEPRINTER AT 60 WORDS PER MINUTE. ITS CRYPTO UNIT IS A WIRED ROTOR MAZE WITH AN INTEGRATED STEPPING MECHANISM. THE MAXIMUM LENGTH OF ENCIPHERMENT IS 6000 CHARACTERS OFF—LINE OR 12 HOURS OPERATION ON—LINE. |            |        |            |        |         |        |                           |        |           |        |         |        |       |                                                         |
|----------------------------------------------------------------------------------------------------------------|-----------------------------------------------------------------------------------------------------------------------------------------------------------------------------------------------------------------------------------------------------------------------------------------------------------------------------------------------------------------------------------------------------------------------------------------------------------------------------------------------------|------------|--------|------------|--------|---------|--------|---------------------------|--------|-----------|--------|---------|--------|-------|---------------------------------------------------------|
| STATUS                                                                                                         | THE USE OF THE KW-2 HAS BEEN DISCONTINUED ON OPERATIONAL CIRCUITS. 300 ARE BEING RETAINED (COMPLETE WITH MODIFICATIONS) AT SPECIFIED STORAGE LOCATIONS TO BE USED ON THE CENSORSHIP NETWORK IN THE EVENT OF MOBILIZATION.                                                                                                                                                                                                                                                                           |            |        |            |        |         |        |                           |        |           |        |         |        |       |                                                         |
| TRAINING                                                                                                       | NONE PRESENTLY REQUIRED.                                                                                                                                                                                                                                                                                                                                                                                                                                                                            |            |        |            |        |         |        |                           |        |           |        |         |        |       |                                                         |
| CRYPTOSYSTEM                                                                                                   | GORGON                                                                                                                                                                                                                                                                                                                                                                                                                                                                                              |            |        |            |        |         |        |                           |        |           |        |         |        |       |                                                         |
| CLASSIFICATION                                                                                                 | EQUIPMENT: CONFIDENTIAL-CRYPTO                                                                                                                                                                                                                                                                                                                                                                                                                                                                      |            |        |            |        |         |        |                           |        |           |        |         |        |       |                                                         |
| PUBLICATIONS                                                                                                   | MAINTENANCE: AFSAG-1208 (SECRET-CRYPTO) OPERATING: KAO-9 (SECRET-CRYPTO)                                                                                                                                                                                                                                                                                                                                                                                                                            |            |        |            |        |         |        |                           |        |           |        |         |        |       |                                                         |
| akinadaka di bishana kingo di hirindia anaka muunuu uu uu ta taraasa ee ka muu uu ka ja di ka madaa kinga aa a | UNIT COST                                                                                                                                                                                                                                                                                                                                                                                                                                                                                           | PAST       |        | FY 1963    |        | FY 1964 |        | FY 1965                   |        | FY 1966   |        | FUTURE  |        | TOTAL |                                                         |
| PROCUREMENT                                                                                                    | ¢900                                                                                                                                                                                                                                                                                                                                                                                                                                                                                                | QTY        | AMOUNT | QTY        | AMOUNT | QTY     | AMOUNT | QTY                       | AMOUNT | any       | AMOUNT | ary     | AMOUNT | QTY   | AMOUNT                                                  |
| PHYSICAL                                                                                                       | \$800                                                                                                                                                                                                                                                                                                                                                                                                                                                                                               |            |        |            |        |         |        |                           |        |           |        |         |        | SEE   | UNDER STATU                                             |
|                                                                                                                | HEIGHT                                                                                                                                                                                                                                                                                                                                                                                                                                                                                              | WIDTH      |        | DEPTH      |        | WEIGHT  |        | VOLTAGE                   |        | POWER     |        | REMARKS |        |       |                                                         |
| CHARACTERISTICS                                                                                                | 11 1/8 in.                                                                                                                                                                                                                                                                                                                                                                                                                                                                                          | 18 7/8 in. |        | 14 1/4 in. |        | 73 LBS. |        | 110 (60 CPS) OR<br>110 DC |        | 250 watts |        |         |        |       | www.compones/\$1284666666666666666666666666666666666666 |
|                                                                                                                |                                                                                                                                                                                                                                                                                                                                                                                                                                                                                                     |            | 71     |            |        |         |        |                           |        |           |        |         |        |       |                                                         |