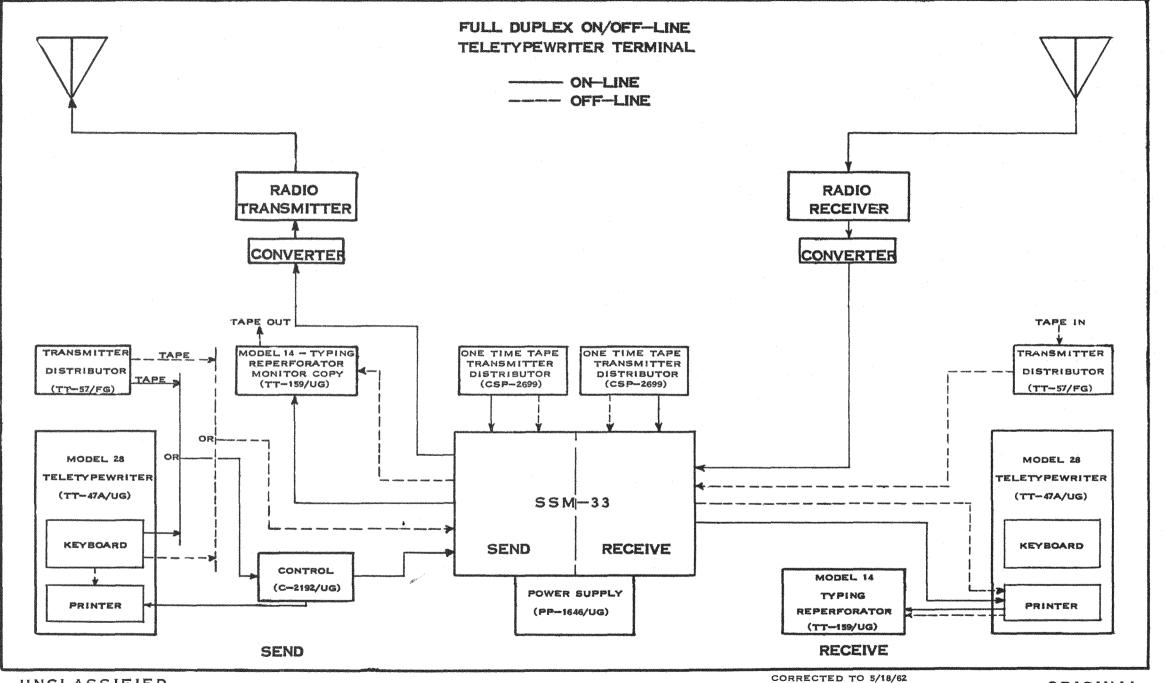

4.8

| SECRET                                               |                                                                                                                                                                                                                                                                                                                                                                                                                                                                                        |                                     | anananan katarawanganan | 10000000000000000000000000000000000000                          | <u>55M-</u>        | - 3 3                                                 | ana ana amin' a |                                                                                                                 |                                                                                                                 |                                               |                                                     |                                                 | CS                                     | 5P 66204                                                                                                       |
|------------------------------------------------------|----------------------------------------------------------------------------------------------------------------------------------------------------------------------------------------------------------------------------------------------------------------------------------------------------------------------------------------------------------------------------------------------------------------------------------------------------------------------------------------|-------------------------------------|-------------------------|-----------------------------------------------------------------|--------------------|-------------------------------------------------------|-----------------------------------------------------------------------------------------------------------------|-----------------------------------------------------------------------------------------------------------------|-----------------------------------------------------------------------------------------------------------------|-----------------------------------------------|-----------------------------------------------------|-------------------------------------------------|----------------------------------------|----------------------------------------------------------------------------------------------------------------|
| DESCRIPTION                                          | A FULL DUPLEX ELECTRO-MECHANICAL NON-SYNCHRONOUS SIGNAL MIXER WHICH CONSISTS OF ONE "TRANSMIT"<br>AND ONE "RECEIVE" POSITION OPERATING INDEPENDENTLY OF EACH OTHER IN EITHER TEXT OR CIPHER POSITION.<br>MIXING IS ACCOMPLISHED BY THE INTRODUCTION OF A KEY BY A CSP-2699 (READ FROM A ONE-TIME KEY TAPE) WHIC<br>IS MIXED WITH THE PLAIN LANGUAGE AT THE TRANSMITTING TERMINAL. SUBTRACTION OF THE KEY BY THE MIXER<br>UNIT REPRODUCES THE PLAIN LANGUAGE AT THE RECEIVING TERMINAL. |                                     |                         |                                                                 |                    |                                                       |                                                                                                                 |                                                                                                                 |                                                                                                                 |                                               |                                                     |                                                 | ITION.<br>PE) WHICH                    |                                                                                                                |
| DESCRIPTION                                          |                                                                                                                                                                                                                                                                                                                                                                                                                                                                                        | HAS HIGHLY UN<br>CSP-2699) WIL      |                         |                                                                 |                    |                                                       |                                                                                                                 |                                                                                                                 |                                                                                                                 |                                               | FEAS                                                | IBLE, IT (                                      | (AND T                                 | HE                                                                                                             |
|                                                      | NOTE: THE S                                                                                                                                                                                                                                                                                                                                                                                                                                                                            | SM-3 IS A HAL                       | F-DUP                   | LEX VER                                                         | SION               | OF THE S                                              | SM-33                                                                                                           | •                                                                                                               | Staar Dood State (State State Sta |                                               |                                                     | Na Lefterp Trainer discourse by segment and the | Addressing of DocuManipole Marke       |                                                                                                                |
| STATUS                                               | IN USE, USEI                                                                                                                                                                                                                                                                                                                                                                                                                                                                           | D PRIMARILY IN                      | NAN/SC                  | GA-4 COM                                                        | NFIGUE             | RATIONS.                                              |                                                                                                                 |                                                                                                                 | SPA                                                                                                             | ARE PART                                      | rs sur                                              |                                                 | ESO                                    |                                                                                                                |
| TRAINING                                             | NO SPECIALIZ                                                                                                                                                                                                                                                                                                                                                                                                                                                                           | ZED TRAINING P                      | REQUIR                  | ED.                                                             |                    |                                                       |                                                                                                                 |                                                                                                                 |                                                                                                                 |                                               |                                                     |                                                 |                                        |                                                                                                                |
| CRYPTOSYSTEM                                         | CURRENTLY U                                                                                                                                                                                                                                                                                                                                                                                                                                                                            | USED ONLY WIT                       | H THE                   | PYTHON                                                          | CRYP               | TOSYSTE                                               | :м.                                                                                                             |                                                                                                                 |                                                                                                                 |                                               |                                                     |                                                 |                                        |                                                                                                                |
| CLASSIFICATION                                       | EQUIPMENT: UNCLASSIFIED<br>KEYING MATERIAL: SECRET-CRYPTO<br>TRAFFIC: LIMITED TO SECRET AND BELOW BECAUSE OF THE UNDESIRABLE RADIATION CHARACTERISTICS OF THE CSP-2699 AND THE SSM-33                                                                                                                                                                                                                                                                                                  |                                     |                         |                                                                 |                    |                                                       |                                                                                                                 |                                                                                                                 |                                                                                                                 |                                               |                                                     |                                                 |                                        |                                                                                                                |
| PUBLICATIONS                                         | MAINTENANC                                                                                                                                                                                                                                                                                                                                                                                                                                                                             | E: AIR FORCE MAI<br>CSP-6605, KAO-  |                         |                                                                 |                    | YPTO)                                                 |                                                                                                                 | in the formation of the second sec |                                                                                                                 | ggboogggi gthitabh (versachdeingabg) - reason |                                                     |                                                 |                                        |                                                                                                                |
| na historia and an an ann an an ann an ann an ann an | UNIT COST                                                                                                                                                                                                                                                                                                                                                                                                                                                                              | PAST                                | FY                      | 1963                                                            | F١                 | 1964                                                  | F٦                                                                                                              | 1965                                                                                                            | FY                                                                                                              | 1966                                          | FL                                                  | ITURE                                           | 1                                      | TOTAL                                                                                                          |
| PROCUREMENT                                          | \$240 TO \$320                                                                                                                                                                                                                                                                                                                                                                                                                                                                         | ату амоинт<br>230 64                | QTY                     | AMOUNT                                                          | QTY                | AMOUNT                                                | QTY                                                                                                             | AMOUNT                                                                                                          | QTY                                                                                                             | AMOUNT                                        | QTY                                                 | AMOUNT                                          | ату<br>230                             | amount<br>64                                                                                                   |
| PHYSICAL<br>CHARACTERISTICS                          | HEIGHT                                                                                                                                                                                                                                                                                                                                                                                                                                                                                 | WIDTH                               | DEPTH                   |                                                                 | WEIGHT             |                                                       | VOLTAGE                                                                                                         |                                                                                                                 | POWER                                                                                                           |                                               | REMARKS                                             |                                                 |                                        |                                                                                                                |
|                                                      | 10 1/2 in.                                                                                                                                                                                                                                                                                                                                                                                                                                                                             | 17 in.                              | 9 1/2 in.               |                                                                 | 25 LBS. 115        |                                                       | 115                                                                                                             | 170 watts                                                                                                       |                                                                                                                 |                                               |                                                     |                                                 | 99999999999999999999999999999999999999 |                                                                                                                |
| ASSOCIATED<br>EQUIPMENT                              | C—2192/UG — /<br>PP—1646/UG —                                                                                                                                                                                                                                                                                                                                                                                                                                                          | A CONTROL DEVICE<br>SPECIAL POWER : | TO AID                  | IN THE PRE                                                      | EVENTIO<br>5M-33 O | N OF INADV<br>R SSM-3.                                | ERTENT                                                                                                          | TRANSMIS                                                                                                        | SION OF                                                                                                         | PLAIN TE                                      | <т.                                                 |                                                 |                                        |                                                                                                                |
|                                                      |                                                                                                                                                                                                                                                                                                                                                                                                                                                                                        |                                     |                         | orienteren alt och efter en | -                  | gan gga nin din eri ngga na digi nin ng ga na digi ni | 999 M - 1999 A - 1998 A - 199  | андаран (даны Алдан (ула байлан даруун) «В. Малар                                                               | aarren dibibili dalega angelaga dibibi                                                                          | nen en       | an the deposition of the second spectrum of the sec | an ya kata kata kata kata kata kata kata k      |                                        | te veza za godina 1950 - 1950 - 1950 - 1950 - 1950 - 1950 - 1950 - 1950 - 1950 - 1950 - 1950 - 1950 - 1950 - 1 |
| SECRET                                               |                                                                                                                                                                                                                                                                                                                                                                                                                                                                                        |                                     |                         |                                                                 | 16-                | - 3                                                   |                                                                                                                 |                                                                                                                 | CORREC                                                                                                          | TED TO 6/6,                                   | /62                                                 | an a        |                                        | ORIGINA                                                                                                        |