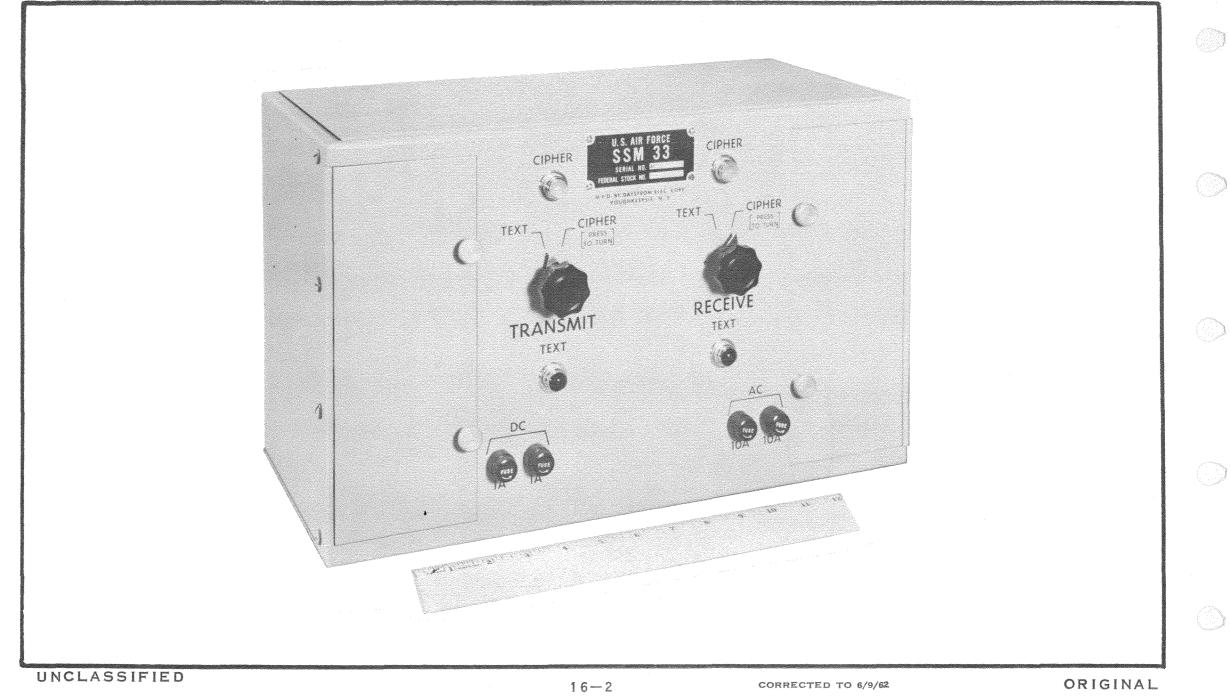

4.8

| SECRET                                               |                                                                                                                                                                                                                                                                                                                                                                                                                                                                                        |                                     | anananan katarawanganan | 10000000000000000000000000000000000000                          | <u>55M-</u>        | - 3 3                                                 | ana ana amin' a |                                                                                                                 |                                                                                                                 |                                               |                                                     |                                                 | CS                                     | 5P 66204                                                                                                       |
|------------------------------------------------------|----------------------------------------------------------------------------------------------------------------------------------------------------------------------------------------------------------------------------------------------------------------------------------------------------------------------------------------------------------------------------------------------------------------------------------------------------------------------------------------|-------------------------------------|-------------------------|-----------------------------------------------------------------|--------------------|-------------------------------------------------------|-----------------------------------------------------------------------------------------------------------------|-----------------------------------------------------------------------------------------------------------------|-----------------------------------------------------------------------------------------------------------------|-----------------------------------------------|-----------------------------------------------------|-------------------------------------------------|----------------------------------------|----------------------------------------------------------------------------------------------------------------|
| DESCRIPTION                                          | A FULL DUPLEX ELECTRO-MECHANICAL NON-SYNCHRONOUS SIGNAL MIXER WHICH CONSISTS OF ONE "TRANSMIT"<br>AND ONE "RECEIVE" POSITION OPERATING INDEPENDENTLY OF EACH OTHER IN EITHER TEXT OR CIPHER POSITION.<br>MIXING IS ACCOMPLISHED BY THE INTRODUCTION OF A KEY BY A CSP-2699 (READ FROM A ONE-TIME KEY TAPE) WHIC<br>IS MIXED WITH THE PLAIN LANGUAGE AT THE TRANSMITTING TERMINAL. SUBTRACTION OF THE KEY BY THE MIXER<br>UNIT REPRODUCES THE PLAIN LANGUAGE AT THE RECEIVING TERMINAL. |                                     |                         |                                                                 |                    |                                                       |                                                                                                                 |                                                                                                                 |                                                                                                                 |                                               |                                                     |                                                 | ITION.<br>PE) WHICH                    |                                                                                                                |
| DESCRIPTION                                          |                                                                                                                                                                                                                                                                                                                                                                                                                                                                                        | HAS HIGHLY UN<br>CSP-2699) WIL      |                         |                                                                 |                    |                                                       |                                                                                                                 |                                                                                                                 |                                                                                                                 |                                               | FEAS                                                | IBLE, IT (                                      | (AND T                                 | HE                                                                                                             |
|                                                      | NOTE: THE S                                                                                                                                                                                                                                                                                                                                                                                                                                                                            | SM-3 IS A HAL                       | F-DUP                   | LEX VER                                                         | SION               | OF THE S                                              | SM-33                                                                                                           | •                                                                                                               | Staar Dood State (State State Sta |                                               |                                                     | Na Lefterp Trainer discourse by segment and the | Addressing of DocuManipole Marke       |                                                                                                                |
| STATUS                                               | IN USE, USEI                                                                                                                                                                                                                                                                                                                                                                                                                                                                           | D PRIMARILY IN                      | NAN/SC                  | GA-4 COM                                                        | NFIGUE             | RATIONS.                                              |                                                                                                                 |                                                                                                                 | SPA                                                                                                             | ARE PART                                      | rs sur                                              |                                                 | ESO                                    |                                                                                                                |
| TRAINING                                             | NO SPECIALIZ                                                                                                                                                                                                                                                                                                                                                                                                                                                                           | ZED TRAINING P                      | REQUIR                  | ED.                                                             |                    |                                                       |                                                                                                                 |                                                                                                                 |                                                                                                                 |                                               |                                                     |                                                 |                                        |                                                                                                                |
| CRYPTOSYSTEM                                         | CURRENTLY U                                                                                                                                                                                                                                                                                                                                                                                                                                                                            | USED ONLY WIT                       | H THE                   | PYTHON                                                          | CRYP               | TOSYSTE                                               | :м.                                                                                                             |                                                                                                                 |                                                                                                                 |                                               |                                                     |                                                 |                                        |                                                                                                                |
| CLASSIFICATION                                       | EQUIPMENT: UNCLASSIFIED<br>KEYING MATERIAL: SECRET-CRYPTO<br>TRAFFIC: LIMITED TO SECRET AND BELOW BECAUSE OF THE UNDESIRABLE RADIATION CHARACTERISTICS OF THE CSP-2699 AND THE SSM-33                                                                                                                                                                                                                                                                                                  |                                     |                         |                                                                 |                    |                                                       |                                                                                                                 |                                                                                                                 |                                                                                                                 |                                               |                                                     |                                                 |                                        |                                                                                                                |
| PUBLICATIONS                                         | MAINTENANC                                                                                                                                                                                                                                                                                                                                                                                                                                                                             | E: AIR FORCE MAI<br>CSP-6605, KAO-  |                         |                                                                 |                    | YPTO)                                                 |                                                                                                                 | in the formation of the second sec |                                                                                                                 | ggboogggi gthitabh (versachdeingabg) - reason |                                                     |                                                 |                                        |                                                                                                                |
| na historia and an an ann an an ann an ann an ann an | UNIT COST                                                                                                                                                                                                                                                                                                                                                                                                                                                                              | PAST                                | FY                      | 1963                                                            | F١                 | 1964                                                  | F٦                                                                                                              | 1965                                                                                                            | FY                                                                                                              | 1966                                          | FL                                                  | ITURE                                           | 1                                      | TOTAL                                                                                                          |
| PROCUREMENT                                          | \$240 TO \$320                                                                                                                                                                                                                                                                                                                                                                                                                                                                         | ату амоинт<br>230 64                | QTY                     | AMOUNT                                                          | QTY                | AMOUNT                                                | QTY                                                                                                             | AMOUNT                                                                                                          | QTY                                                                                                             | AMOUNT                                        | QTY                                                 | AMOUNT                                          | ату<br>230                             | amount<br>64                                                                                                   |
| PHYSICAL<br>CHARACTERISTICS                          | HEIGHT                                                                                                                                                                                                                                                                                                                                                                                                                                                                                 | WIDTH                               | DEPTH                   |                                                                 | WEIGHT             |                                                       | VOLTAGE                                                                                                         |                                                                                                                 | POWER                                                                                                           |                                               | REMARKS                                             |                                                 |                                        |                                                                                                                |
|                                                      | 10 1/2 in.                                                                                                                                                                                                                                                                                                                                                                                                                                                                             | 17 in.                              | 9 1/2 in.               |                                                                 | 25 LBS. 115        |                                                       | 115                                                                                                             | 170 watts                                                                                                       |                                                                                                                 |                                               |                                                     |                                                 | 99999999999999999999999999999999999999 |                                                                                                                |
| ASSOCIATED<br>EQUIPMENT                              | C—2192/UG — /<br>PP—1646/UG —                                                                                                                                                                                                                                                                                                                                                                                                                                                          | A CONTROL DEVICE<br>SPECIAL POWER : | TO AID                  | IN THE PRE                                                      | EVENTIO<br>5M-33 O | N OF INADV<br>R SSM-3.                                | ERTENT                                                                                                          | TRANSMIS                                                                                                        | SION OF                                                                                                         | PLAIN TE                                      | <т.                                                 |                                                 |                                        |                                                                                                                |
|                                                      |                                                                                                                                                                                                                                                                                                                                                                                                                                                                                        |                                     |                         | orienteren alt och efter en | -                  | gan gga nin din eri ngga na digi nin ng ga na digi ni | 999 M - 1999 A - 1998 A - 199  | андаран (даны Алдан (ула байлан даруун) «В. Малар                                                               | aarren dibibili dalega angelaga dibibi                                                                          | nen en       | an the deposition of the second spectrum of the sec | an ya kata kata kata kata kata kata kata k      |                                        | te veza za godina 1950 - 1950 - 1950 - 1950 - 1950 - 1950 - 1950 - 1950 - 1950 - 1950 - 1950 - 1950 - 1950 - 1 |
| SECRET                                               |                                                                                                                                                                                                                                                                                                                                                                                                                                                                                        |                                     |                         |                                                                 | 16-                | - 3                                                   |                                                                                                                 |                                                                                                                 | CORREC                                                                                                          | TED TO 6/6,                                   | /62                                                 | an a        |                                        | ORIGINA                                                                                                        |